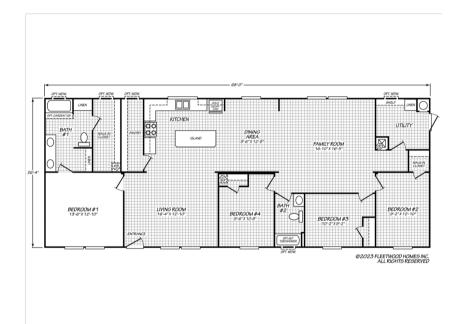

#### Floor Plan: The Summit 28684B

4 Bedrooms, 2 Bathrooms, 1790 Square Feet Series: The Summit | Type: Manufactured | Sections: Double-wide

SCAN FOR MORE DETAILS