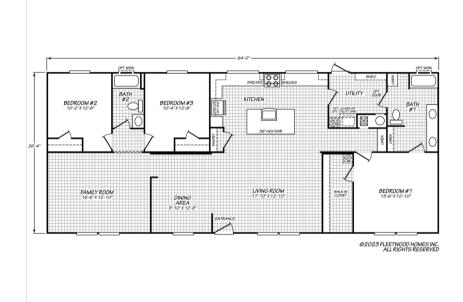

#### Floor Plan: The Summit 28643B

3 Bedrooms, 2 Bathrooms, 1685 Square Feet Series: The Summit | Type: Manufactured | Sections: Double-wide

SCAN FOR MORE DETAILS