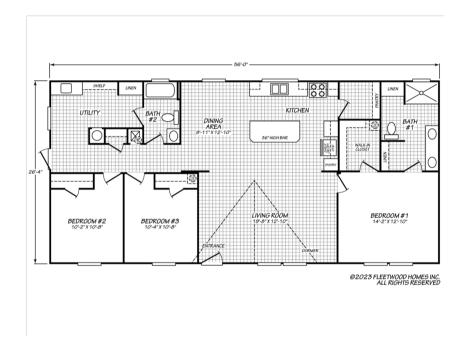

#### Floor Plan: The Summit 28563B

3 Bedrooms, 2 Bathrooms, 1474 Square Feet Series: The Summit | Type: Manufactured | Sections: Double-wide

SCAN FOR MORE DETAILS

## **FLOOR PLAN**

Because we have a continuous product updating and improvement process, prices, plans, dimensions, features, materials, specifications and availability are subject to change without notice or obligation. Please refer to working drawings for actual dimensions. Renderings and floor plans are artist's depictions only and may vary from the completed home. Square footage calculations and room dimensions are approximate subject to industry standards. Some features shown are optional.