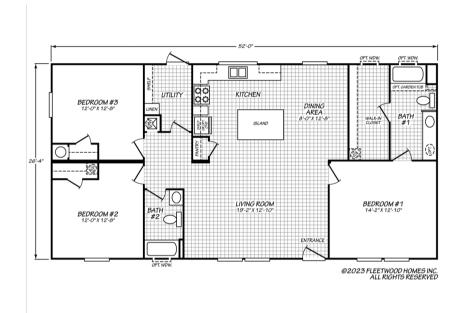

#### Floor Plan: The Summit 28523A

3 Bedrooms, 2 Bathrooms, 1369 Square Feet Series: The Summit | Type: Manufactured | Sections: Double-wide

SCAN FOR MORE DETAILS