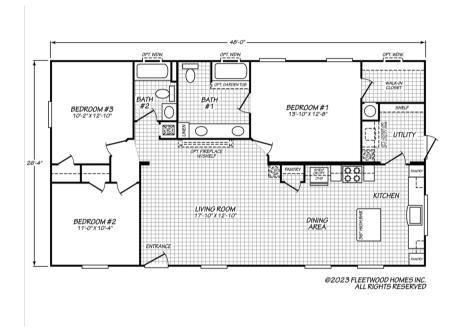

#### Floor Plan: The Summit 28483B

3 Bedrooms, 2 Bathrooms, 1264 Square Feet Series: The Summit | Type: Manufactured | Sections: Double-wide

SCAN FOR MORE DETAILS