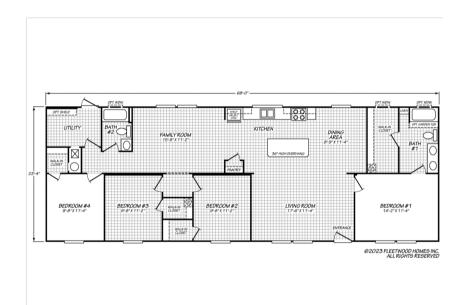

#### Floor Plan: The Summit 24684A

4 Bedrooms, 2 Bathrooms, 1586 Square Feet Series: The Summit | Type: Manufactured | Sections: Double-wide

SCAN FOR MORE DETAILS

### Floor Plan: The Summit 24684A

4 Bedrooms, 2 Bathrooms, 1586 Square Feet Series: The Summit | Type: Manufactured | Sections: Double-wide

SCAN FOR MORE DETAILS

## **FLOOR PLAN**

Because we have a continuous product updating and improvement process, prices, plans, dimensions, features, materials, specifications and availability are subject to change without notice or obligation. Please refer to working drawings for actual dimensions. Renderings and floor plans are artist's depictions only and may vary from the completed home. Square footage calculations and room dimensions are approximate subject to industry standards. Some features shown are optional.