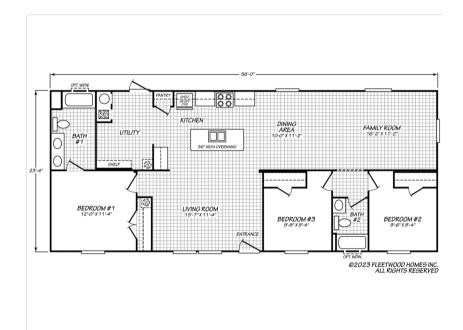

#### Floor Plan: The Summit 24563A

3 Bedrooms, 2 Bathrooms, 1306 Square Feet Series: The Summit | Type: Manufactured | Sections: Double-wide

SCAN FOR MORE DETAILS

## **FLOOR PLAN**

Because we have a continuous product updating and improvement process, prices, plans, dimensions, features, materials, specifications and availability are subject to change without notice or obligation. Please refer to working drawings for actual dimensions. Renderings and floor plans are artist's depictions only and may vary from the completed home. Square footage calculations and room dimensions are approximate subject to industry standards. Some features shown are optional.